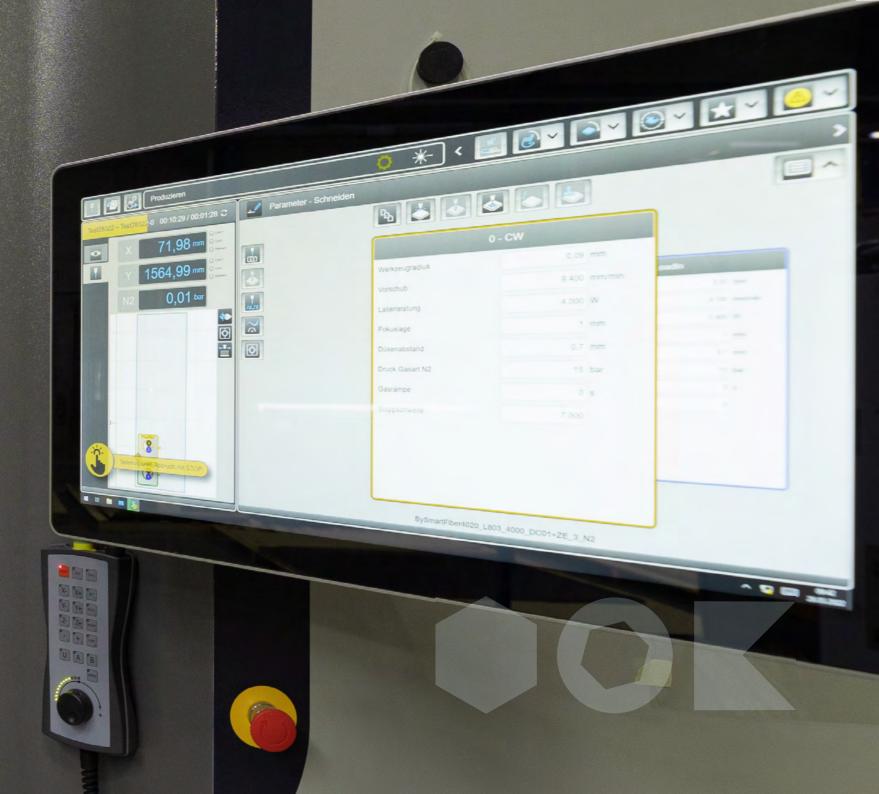

# CNC PROFILE MACHINING

ALUMINIUM IN PRECISION

We can process your profiles at short notice, before or after the finishing process, at our bar profile processing centres.

Holes, milling, threaded holes, notches and sections according to your specifications and wishes – we are equipped for every challenge. The maximum profile length is 9.000 mm.

Of course, we also take care of the storage of your raw profile stocks (consignment warehouse) and the complete inventory logistics.

FIND OUT
MORE AT
ALUTEXX.DE