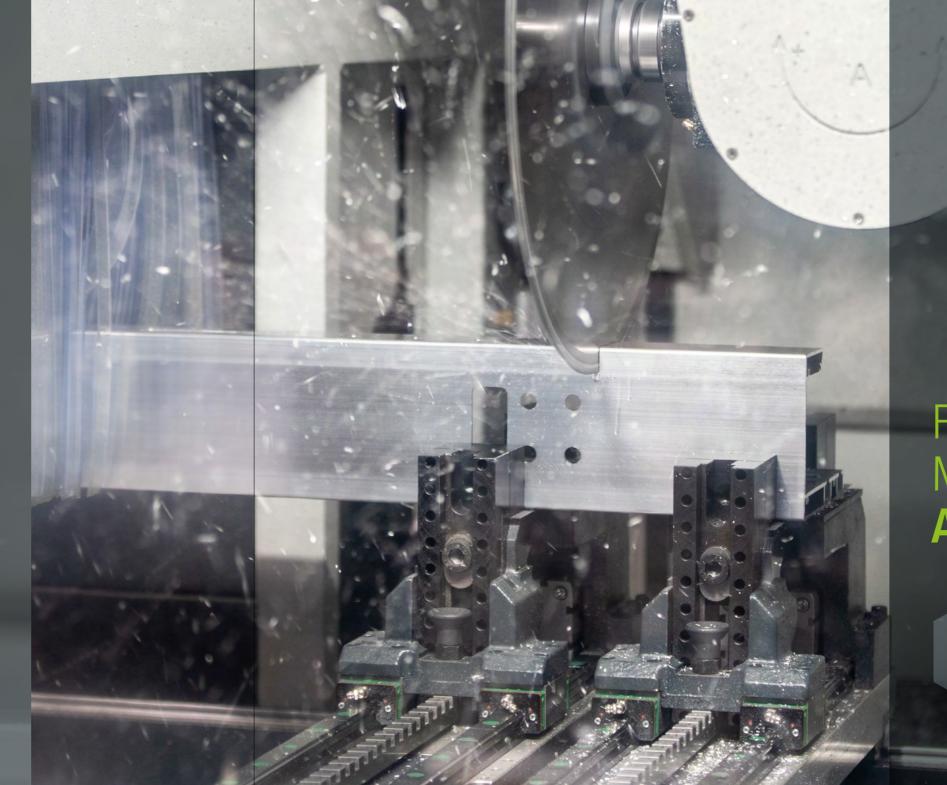

# CNC PROFILE MACHINING

ALUMINIUM IN PRECISION

We can process your profiles at short notice, before or after the finishing process, at our bar profile processing centres.

Holes, milling, threaded holes, notches and sections according to your specifications and wishes – we are equipped for every challenge. The maximum profile length is 9.000 mm.

Of course, we also take care of the storage of your raw profile stocks (consignment warehouse) and the complete inventory logistics.

FIND OUT
MORE AT
ALUTEXX.DE